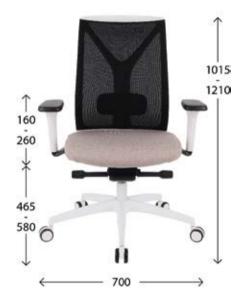

All dimensions in millimeters. The nominal dimension may be slightly different depending on the product configuration. The tolerance of dimensions between products of the same configuration is +/- 5 mm.

# Dimensions

Seat: 510 mm (width) x 458x518 mm (depth)

Guarantee The product is subject to 3-year door-to-door guarantee for maximum

customer satisfaction.