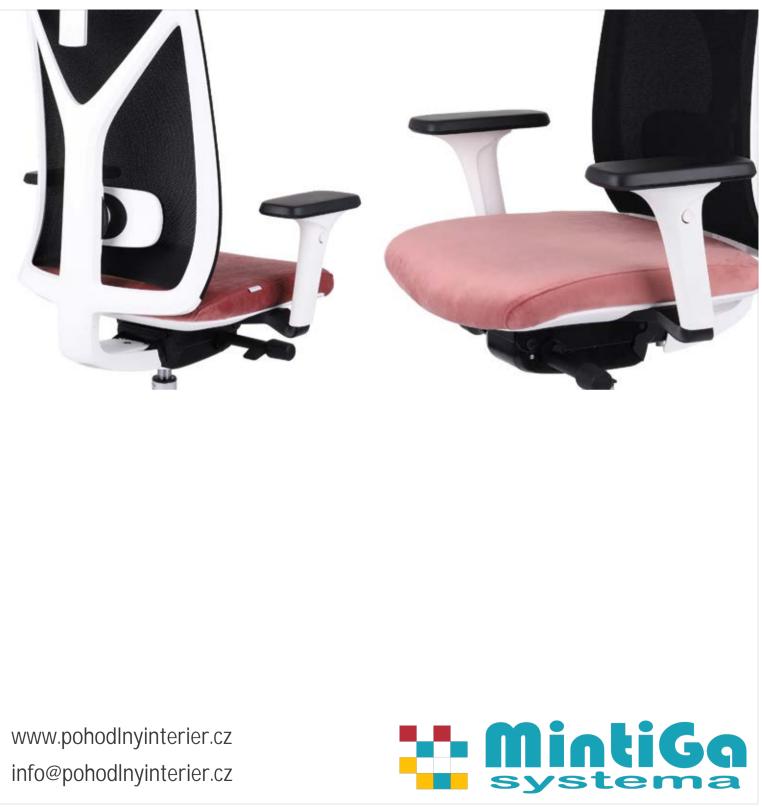

#### Armrests R9

Adjustable armrest height, length, distance from the seat, and soft pad angle.

#### Synchro Plus SP3 mechanism

The backrest tilts in joint motion with the seat, and can be locked in one of 4 positions. The resistance of the chair is adjusted by a screw. The chair has seat depth adjustment and an Anti-Shock function.