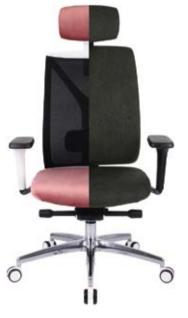

#### Armrests R9

Adjustable armrest height, length, distance from the seat, and soft pad angle.

#### Synchro Plus SP3 mechanism

The backrest tilts in joint motion with the seat, and can be locked in one of 4 positions. The resistance of the chair is adjusted by a screw. The chair has seat depth adjustment and an Anti-Shock function.

### Rolling base

Depending on the version, the base comes in as many as 3 colors - black, white, and chrome. The standard chair is fitted with soft and silent wheels.

33

Up-down adjustment. Depending on the version, it can be upholstered with a selected fabric (T) or mesh ensuring free air flow (S).