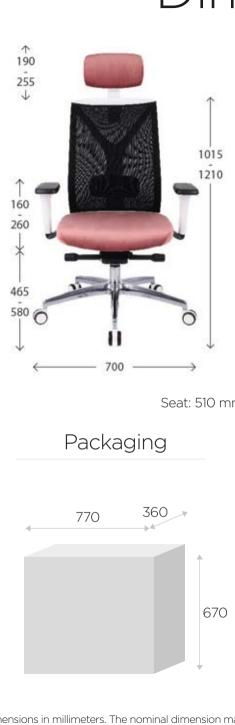

All dimensions in millimeters. The nominal dimension may be slightly different depending on the product configuration. The tolerance of dimensions between products of the same configuration is +/- 5 mm.

# Dimensions

Seat: 510 mm (width) x 458x518 mm (depth)

Guarantee The product is subject to 3-year door-to-door guarantee for maximum

customer satisfaction.