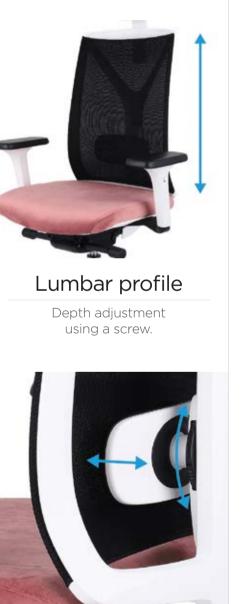

#### Synchro Plus SP3 mechanism

The backrest tilts in joint motion with the seat, and can be locked in one of 4 positions. The resistance of the chair is adjusted by a screw. The chair has seat depth adjustment and an Anti-Shock function.