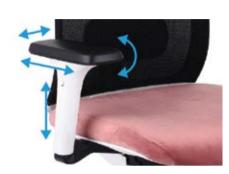

#### Armrests R9

Adjustable armrest height, length, distance from the seat, and soft pad angle.