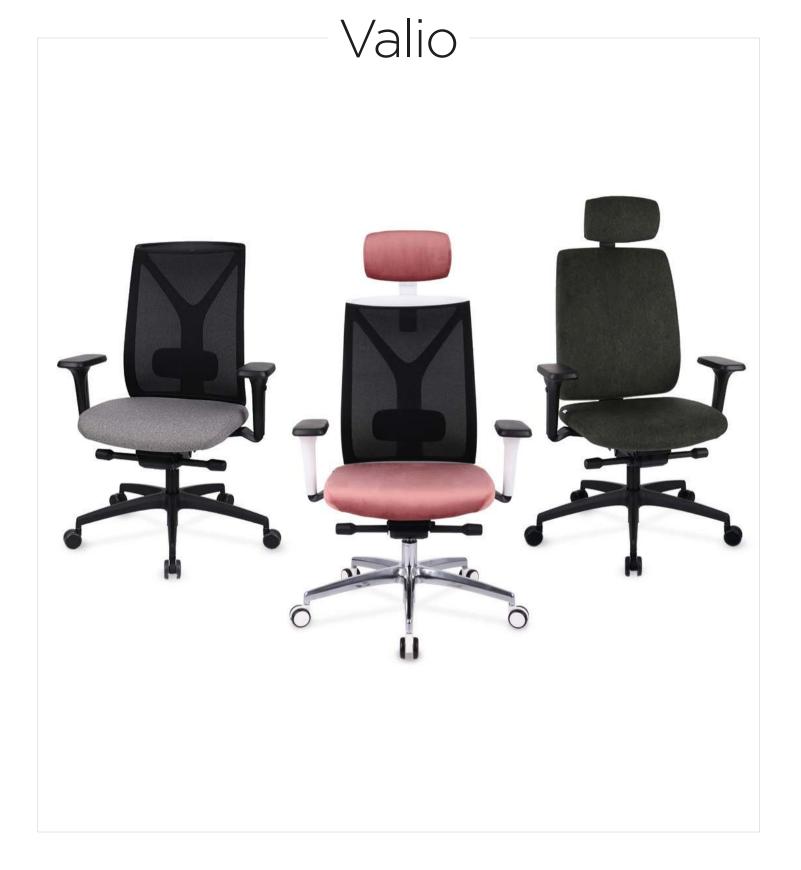

## Characteristics

#### Armrests R9

Adjustable armrest height, length, distance from the seat, and soft pad angle.

#### Synchro Plus SP3 mechanism

The backrest tilts in joint motion with the seat, and can be locked in one of 4 positions. The resistance of the chair is adjusted by a screw. The chair has seat depth adjustment and an Anti-Shock function.

### Rolling base

Depending on the version, the base comes in as many as 3 colors - black, white, and chrome. The standard chair is fitted with soft and silent wheels.

33

Up-down adjustment. Depending on the version, it can be upholstered with a selected fabric (T) or mesh ensuring free air flow (S).