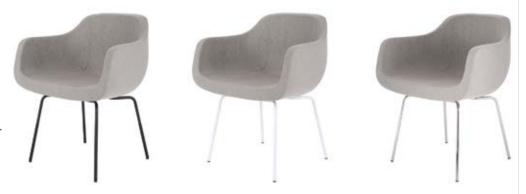

### Auto-Return

5-arm base made of polished aluminum with memory function to return the seat to its original position.

Soul 4L

Frame in the form of 4 metal legs, available in 3 colors - black, white, and chrome.