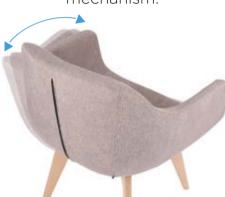

# Smart Move technology

Unique design of the backrest and seat, dynamically adjusting to the user's movements in the chair, regardless of the working mechanism.

Smart Move - technology in response to your needs.