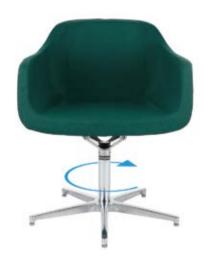

#### Bucket seat

Wide seat upholstered with a selected fabric.

Up&Down

5-arm base made of polished aluminum with seat height adjustment. Available on glides and wheels (Roll).

Soul Wood

Frame in the form of 4 legs in the selected color of wood.