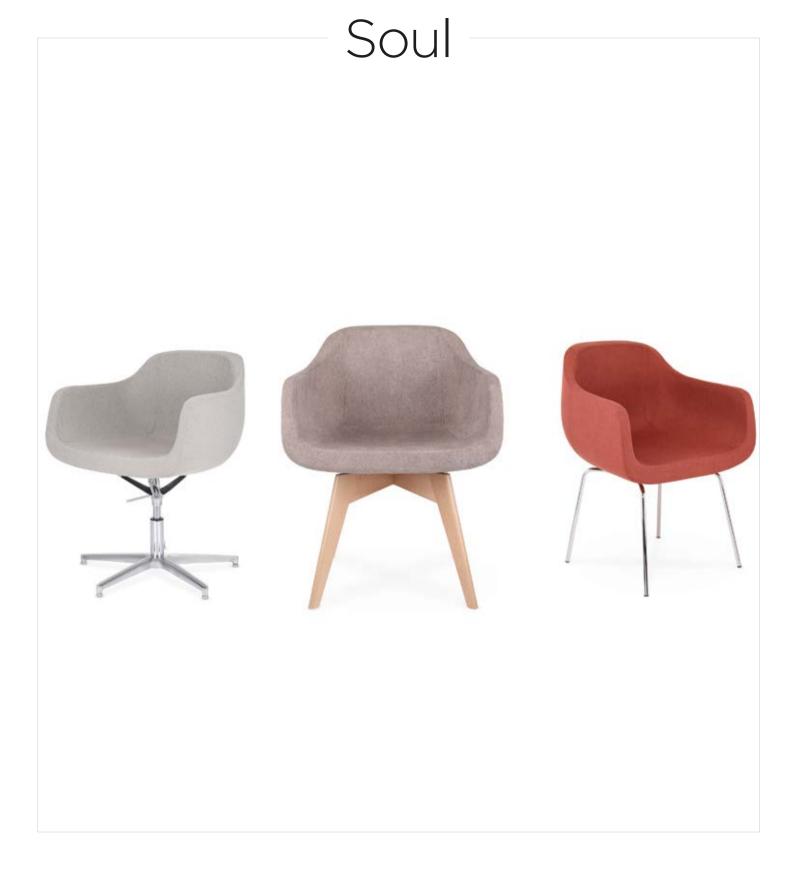

#### Bucket seat

Wide seat upholstered with a selected fabric.

Up&Down

5-arm base made of polished aluminum with seat height adjustment. Available on glides and wheels (Roll).

Soul Wood

Frame in the form of 4 legs in the selected color of wood.

### Auto-Return

5-arm base made of polished aluminum with memory function to return the seat to its original position.

Soul 4L

Frame in the form of 4 metal legs, available in 3 colors - black, white, and chrome.