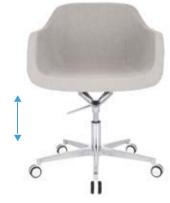

#### Bucket seat

Wide seat upholstered with a selected fabric.

Up&Down

5-arm base made of polished aluminum with seat height adjustment. Available on glides and wheels (Roll).

Soul Wood

Frame in the form of 4 legs in the selected color of wood.