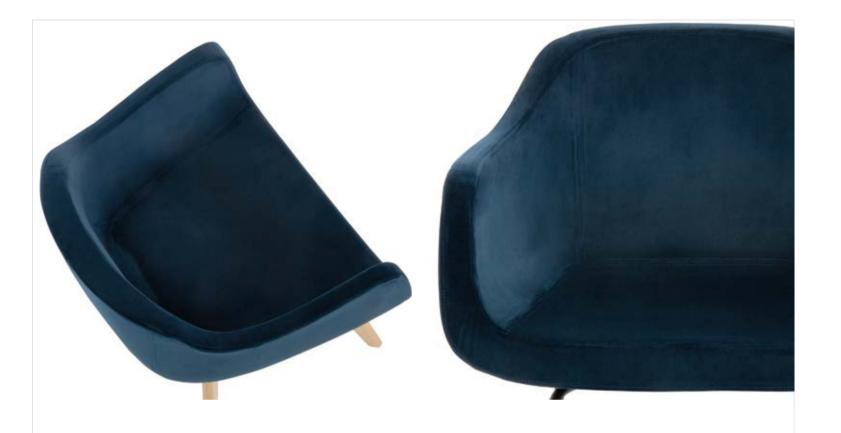

# Smart Move technology

Unique design of the backrest and seat, dynamically adjusting to the user's movements in the chair, regardless of the working mechanism.

Smart Move - technology in response to your needs.