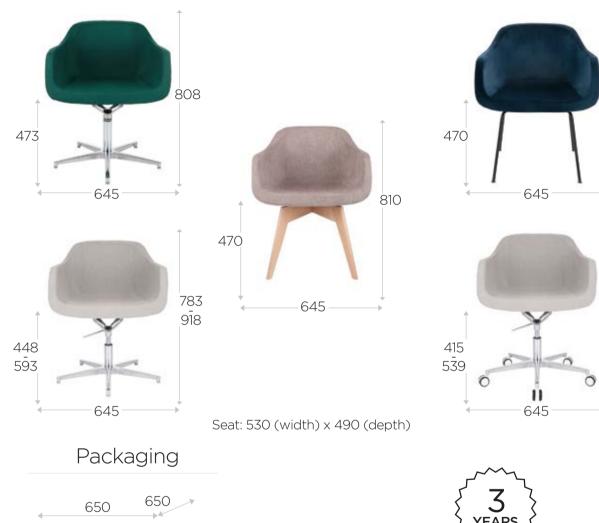

#### Bucket seat

Wide seat upholstered with a selected fabric.

Up&Down

5-arm base made of polished aluminum with seat height adjustment. Available on glides and wheels (Roll).

Soul Wood

Frame in the form of 4 legs in the selected color of wood.

### Auto-Return

5-arm base made of polished aluminum with memory function to return the seat to its original position.

Soul 4L

Frame in the form of 4 metal legs, available in 3 colors - black, white, and chrome.

## Dimensions

The product is subject to 3-year door-to-door guarantee for maximum customer satisfaction.

810

753 877

All dimensions in millimeters. The nominal dimension may be slightly different depending on the product configuration. The tolerance of dimensions between products of the same configuration is +/- 5 mm.