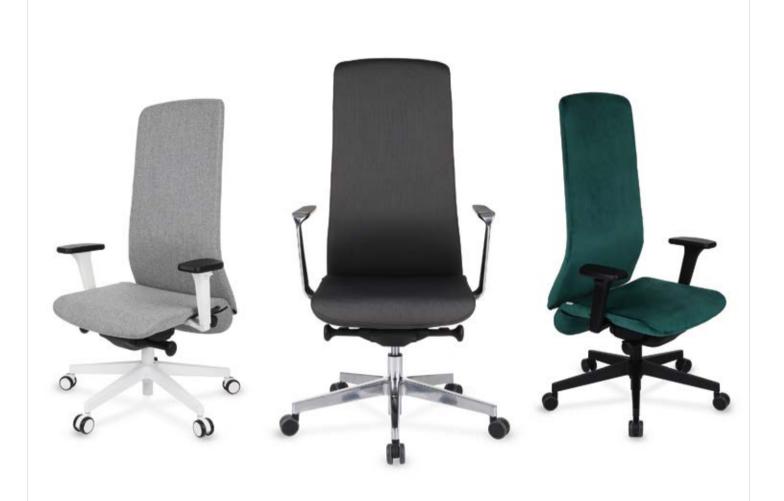

#### Backrest

Extremely high backrest with additional up-down adjustment.

Armrests R10

Adjustable armrest height, length, and soft pad angle.

Armrests AL1

Fixed, made of polished aluminum. It has a polyurethane overlay.

Rolling base

Depending on the version, the base comes in as many as 3 colors - black,

white, and chrome. The standard chair

is fitted with soft and silent wheels.