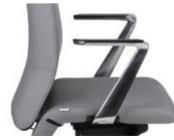

The backrest tilts in joint motion with the seat, and can be locked in any desired position. The resistance of the chair is adjustable. The chair has seat depth adjustment and an Anti-Shock function.

Smart Move technology