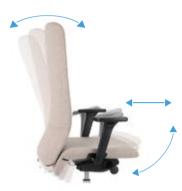

The backrest tilts in joint motion with the seat, and can be locked in any desired position. The resistance of the chair is adjustable. The chair has seat depth adjustment and an Anti-Shock function.

Smart Move technology

Unique design of the backrest and seat, dynamically adjusting to the user's movements in the chair, regardless of the working mechanism.

Lumbar profile

Depth adjustment using a screw.

Smart Move - technology in response to your needs.