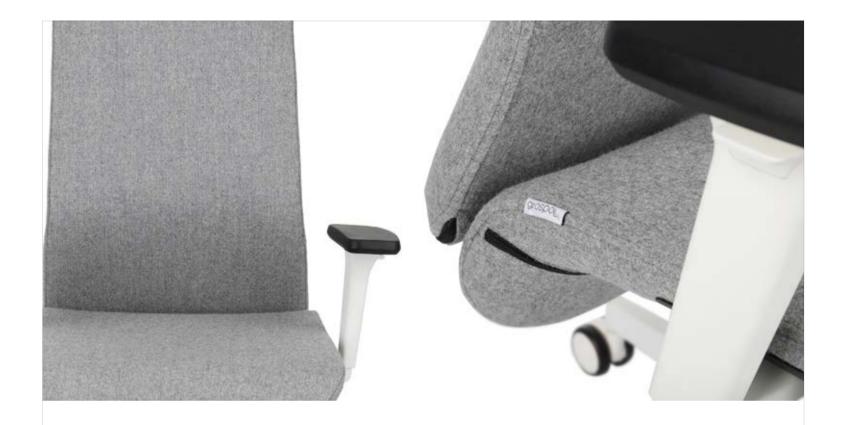

#### Backrest

Extremely high backrest with additional up-down adjustment.

Armrests R10

Adjustable armrest height, length, and soft pad angle.

Armrests AL1

Fixed, made of polished aluminum. It has a polyurethane overlay.

Unique design of the backrest and seat, dynamically adjusting to the user's movements in the chair, regardless of the working mechanism.

Lumbar profile

Depth adjustment using a screw.

Smart Move - technology in response to your needs.