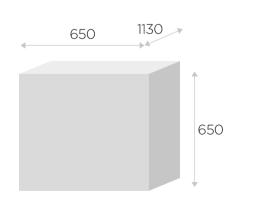

angle.



Armrests AL1

Fixed, made of polished aluminum. It has a polyurethane overlay.





The backrest tilts in joint motion with the seat, and can be locked in any desired position. The resistance of the chair is adjustable. The chair has seat depth adjustment and an Anti-Shock function.



Smart Move technology

Unique design of the backrest and seat, dynamically adjusting to the user's movements in the chair, regardless of the working mechanism.



Lumbar profile

Depth adjustment using a screw.



Smart Move - technology in response to your needs.

Rolling base

Depending on the version, the base comes in as many as 3 colors - black,

white, and chrome. The standard chair

is fitted with soft and silent wheels.

### Dimensions



Seat: 490 (width) x 415-465 (depth)

### Packaging





#### Guarantee

The product is subject to 3-year door-to-door guarantee for maximum customer satisfaction

All dimensions in millimeters. The nominal dimension may be slightly different depending on the product configuration. The tolerance of dimensions between products of the same configuration is +/- 5 mm.