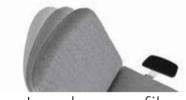

#### Backrest

Extremely high backrest with additional up-down adjustment.

Armrests R10

Adjustable armrest height, length, and soft pad angle.

Armrests AL1

Fixed, made of polished aluminum. It has a polyurethane overlay.