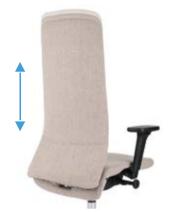

#### Backrest

Extremely high backrest with additional up-down adjustment.

Armrests R10

Adjustable armrest height, length, and soft pad angle.

Armrests AL1

Fixed, made of polished aluminum. It has a polyurethane overlay.