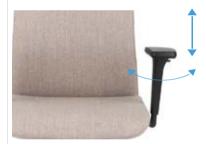

#### Backrest

Extremely high backrest with additional up-down adjustment.

Armrests R10

Adjustable armrest height, length, and soft pad angle.

Armrests AL1

Fixed, made of polished aluminum. It has a polyurethane overlay.