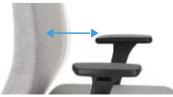

#### Backrest

Extremely high backrest with additional up-down adjustment.

Armrests R10

Adjustable armrest height, length, and soft pad angle.

Armrests AL1

Fixed, made of polished aluminum. It has a polyurethane overlay.