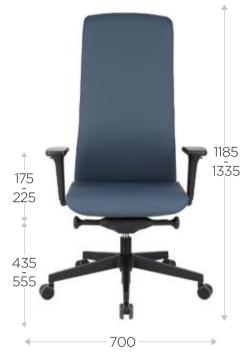

R10

Adjustable armrest height, length, and soft pad angle.



Armrests AL1

Fixed, made of polished aluminum. It has a polyurethane overlay.





The backrest tilts in joint motion with the seat, and can be locked in any desired position. The resistance of the chair is adjustable. The chair has seat depth adjustment and an Anti-Shock function.



Smart Move technology

Unique design of the backrest and seat, dynamically adjusting to the user's movements in the chair, regardless of the working mechanism.



Lumbar profile

Depth adjustment using a screw.



Smart Move - technology in response to your needs.

Rolling base

Depending on the version, the base comes in as many as 3 colors - black,

white, and chrome. The standard chair

is fitted with soft and silent wheels.

### Dimensions



Seat: 490 (width) x 415-465 (depth)

### Packaging





#### Guarantee

The product is subject to 3-year door-to-door guarantee for maximum customer satisfaction

All dimensions in millimeters. The nominal dimension may be slightly different depending on the product configuration. The tolerance of dimensions between products of the same configuration is +/- 5 mm.