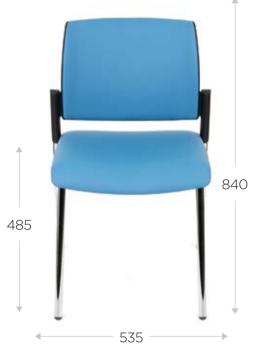

## Dimensions

Seat: 465 (width) x 455 (depth)

Guarantee

The product is subject to 3-year door-to-door guarantee for maximum customer satisfaction.