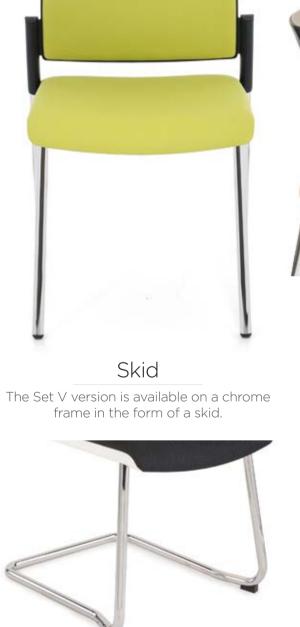

## Chromed frame

The Set version is available on a chrome frame in the form of 4 legs with feet or wheels.

All dimensions in millimeters. The nominal dimension may be slightly different depending on the product configuration. The tolerance of dimensions between products of the same configuration is +/- 5 mm.