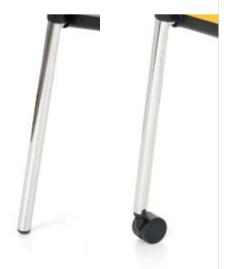

## Chromed frame

The Set version is available on a chrome frame in the form of 4 legs with feet or wheels.

All dimensions in millimeters. The nominal dimension may be slightly different depending on the product configuration. The tolerance of dimensions between products of the same configuration is +/- 5 mm.