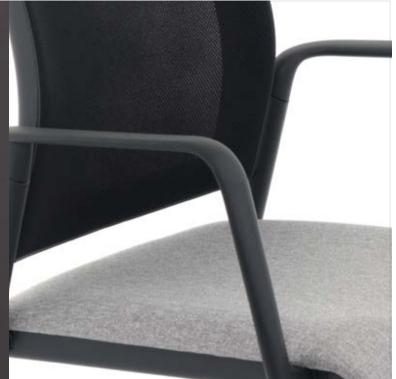

#### Arm armrests

Chairs are available in the option with plastic armrests.

## Chromed frame

The Set version is available on a chrome frame in the form of 4 legs with feet or wheels.

All dimensions in millimeters. The nominal dimension may be slightly different depending on the product configuration. The tolerance of dimensions between products of the same configuration is +/- 5 mm.