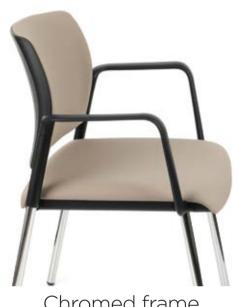

#### Arm armrests

Chairs are available in the option with plastic armrests.

## Chromed frame

The Set version is available on a chrome frame in the form of 4 legs with feet or wheels.

All dimensions in millimeters. The nominal dimension may be slightly different depending on the product configuration. The tolerance of dimensions between products of the same configuration is +/- 5 mm.