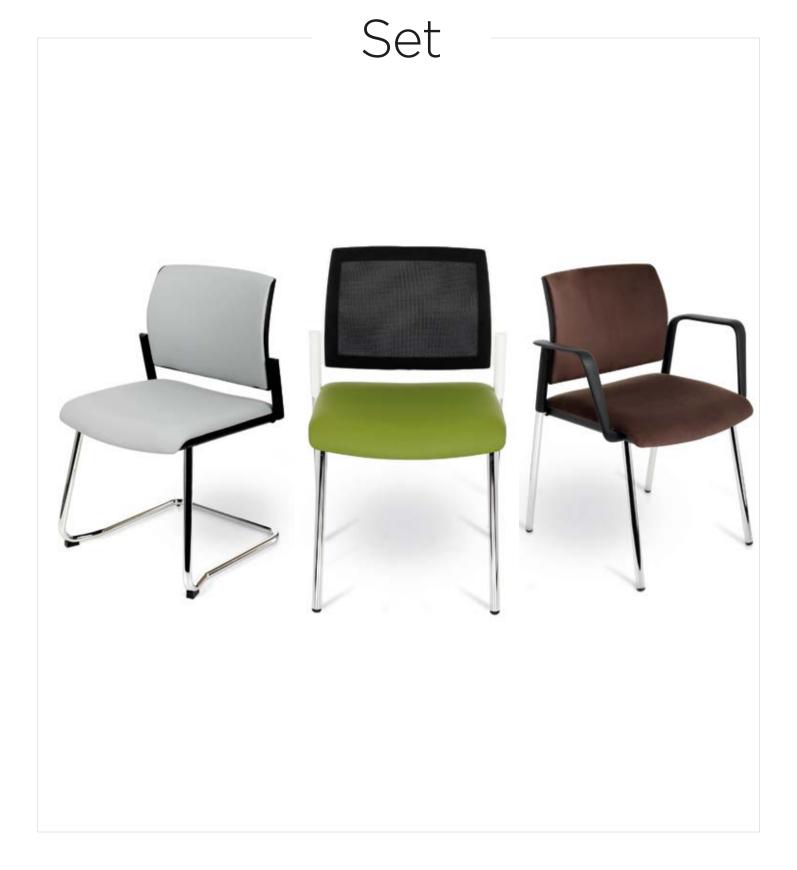

# Characteristics

### Profiled backrest

Depending on the version, it can be upholstered with a selected fabric or mesh (Net) ensuring free air flow.

#### Arm armrests

Chairs are available in the option with plastic armrests.

## Chromed frame

The Set version is available on a chrome frame in the form of 4 legs with feet or wheels.

All dimensions in millimeters. The nominal dimension may be slightly different depending on the product configuration. The tolerance of dimensions between products of the same configuration is +/- 5 mm.