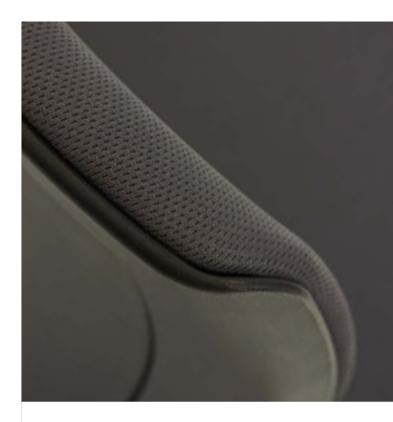

### Profiled backrest

Depending on the version, it can be upholstered with a selected fabric or mesh (Net) ensuring free air flow.