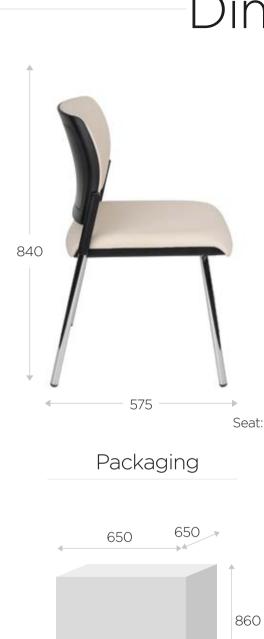

## Dimensions

Seat: 465 (width) x 455 (depth)

Guarantee

The product is subject to 3-year door-to-door guarantee for maximum customer satisfaction.