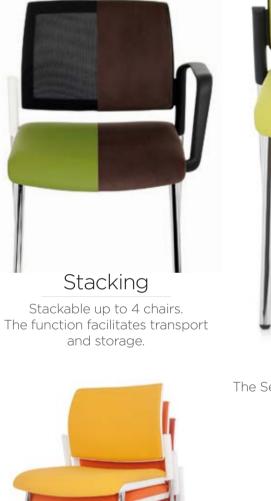

www.pohodInyinterier.cz info@pohodInyinterier.cz





# Characteristics

### Profiled backrest

Depending on the version, it can be upholstered with a selected fabric or mesh (Net) ensuring free air flow.





#### Arm armrests

Chairs are available in the option with plastic armrests.



## Chromed frame

The Set version is available on a chrome frame in the form of 4 legs with feet or wheels.





All dimensions in millimeters. The nominal dimension may be slightly different depending on the product configuration. The tolerance of dimensions between products of the same configuration is +/- 5 mm.

## Dimensions



Seat: 465 (width) x 455 (depth)



Guarantee

The product is subject to 3-year door-to-door guarantee for maximum customer satisfaction.