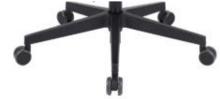

#### Rolling base

Depending on the version, the base comes in as many as 3 colors - black, white, and chrome.

The standard chair is fitted with soft and silent wheels.