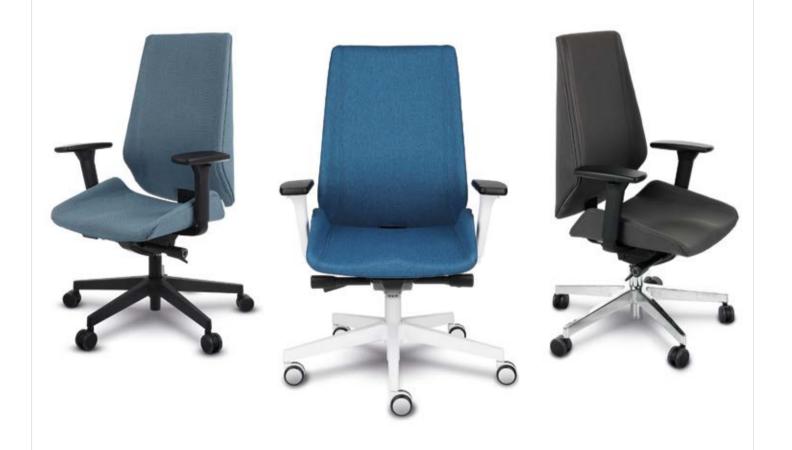

#### Rolling base

Depending on the version, the base comes in as many as 3 colors - black, white, and chrome.

The standard chair is fitted with soft and silent wheels.