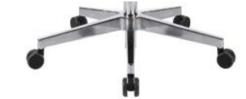

#### Rolling base

Depending on the version, the base comes in as many as 3 colors - black, white, and chrome.

The standard chair is fitted with soft and silent wheels.