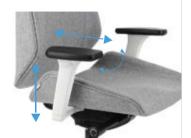

# Moon





www.pohodlnyinterier.cz info@pohodlnyinterier.cz



## Characteristics

## Synchro Plus SP1 mechanism

The backrest tilts in joint motion with the seat, and can be locked in any desired position.

The resistance of the chair is adjustable. The chair has seat depth adjustment and an Anti-Shock function.



#### Armrests R10

Adjustable armrest height, length, and soft pad angle.



#### Backrest

Ergonomic shape provides good back support. Up-down adjustment.



#### Rolling base

Depending on the version, the base comes in as many as 3 colors - black, white, and chrome.

The standard chair is fitted with soft and silent wheels.







### Dimensions



#### Packaging



All dimensions in millimeters. The nominal dimension may be slightly different depending on the product configuration. The tolerance of dimensions between products of the same configuration is +/- 5 mm.



#### Guarantee

The product is subject to 3-year door-to-door guarantee for maximum customer satisfaction.