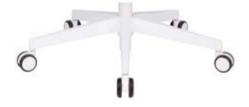

#### Rolling base

Depending on the version, the base comes in as many as 3 colors - black, white, and chrome.

The standard chair is fitted with soft and silent wheels.