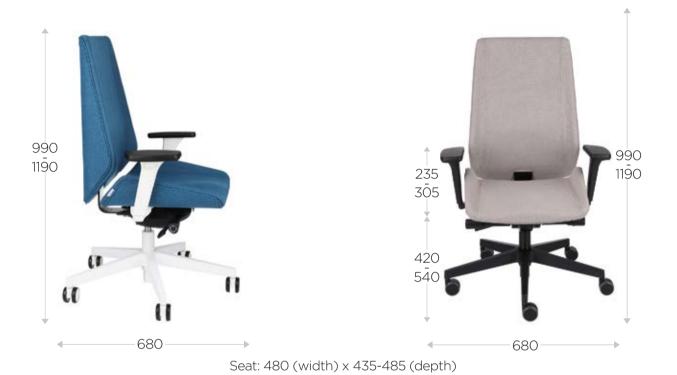

### Dimensions

## Synchro Plus SP1 mechanism

The backrest tilts in joint motion with the seat, and can be locked in any desired position.

The resistance of the chair is adjustable. The chair has seat depth adjustment and an Anti-Shock function.

#### Armrests R10

Adjustable armrest height, length, and soft pad angle.

#### Backrest

Ergonomic shape provides good back support. Up-down adjustment.

#### Rolling base

Depending on the version, the base comes in as many as 3 colors - black, white, and chrome.

The standard chair is fitted with soft and silent wheels.