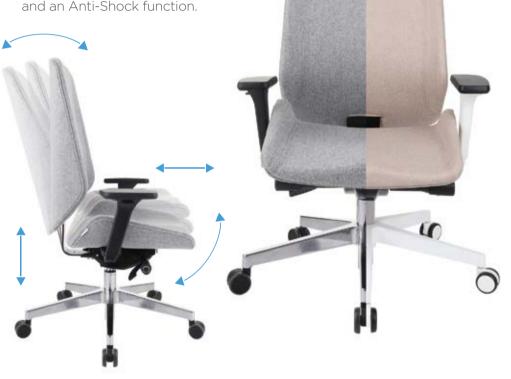

## Synchro Plus SP1 mechanism

The backrest tilts in joint motion with the seat, and can be locked in any desired position.

The resistance of the chair is adjustable. The chair has seat depth adjustment and an Anti-Shock function.