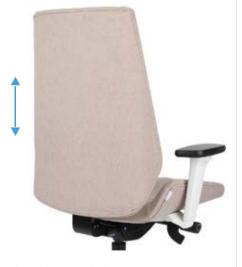

# Moon





www.pohodlnyinterier.cz info@pohodlnyinterier.cz



## Characteristics

## Synchro Plus SP1 mechanism

The backrest tilts in joint motion with the seat, and can be locked in any desired position.

The resistance of the chair is adjustable. The chair has seat depth adjustment and an Anti-Shock function.



#### Armrests R10

Adjustable armrest height, length, and soft pad angle.



#### Backrest

Ergonomic shape provides good back support. Up-down adjustment.



#### Rolling base

Depending on the version, the base comes in as many as 3 colors - black, white, and chrome.

The standard chair is fitted with soft and silent wheels.







### Dimensions



#### Packaging



All dimensions in millimeters. The nominal dimension may be slightly different depending on the product configuration. The tolerance of dimensions between products of the same configuration is +/- 5 mm.



#### Guarantee

The product is subject to 3-year door-to-door guarantee for maximum customer satisfaction.