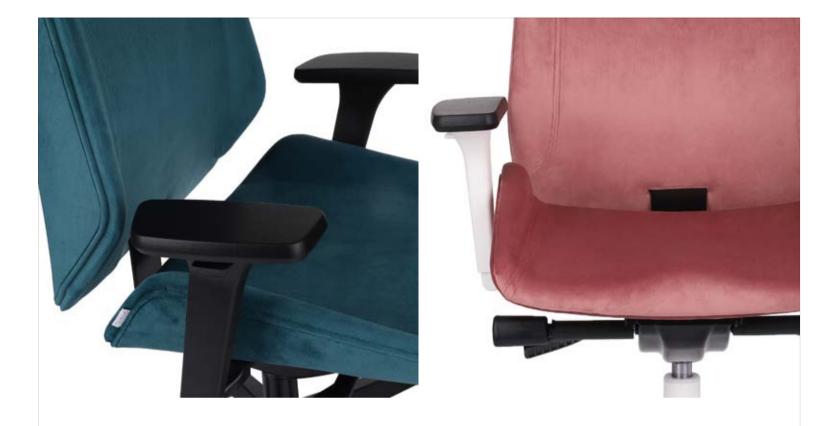

# Moon





www.pohodlnyinterier.cz info@pohodlnyinterier.cz



## Characteristics

## Synchro Plus SP1 mechanism

The backrest tilts in joint motion with the seat, and can be locked in any desired position.

The resistance of the chair is adjustable. The chair has seat depth adjustment and an Anti-Shock function.



#### Armrests R10

Adjustable armrest height, length, and soft pad angle.



#### Backrest

Ergonomic shape provides good back support. Up-down adjustment.



#### Rolling base

Depending on the version, the base comes in as many as 3 colors - black, white, and chrome.

The standard chair is fitted with soft and silent wheels.







### Dimensions



#### Packaging



All dimensions in millimeters. The nominal dimension may be slightly different depending on the product configuration.