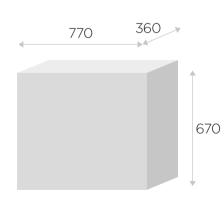

#### Packaging

All dimensions in millimeters. The nominal dimension may be slightly different depending on the product configuration. The tolerance of dimensions between products of the same configuration is +/- 5 mm.