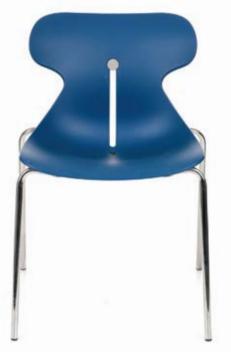

### Seat

Clearly profiled, made of durable and non-slip polypropylene. Easy to clean.

Stacking

Stackable for easy transport and storage.

Trolley

Practical trolley for transporting or storing at least 10 chairs. Fitted with wheels with a brake.

### Frame

Chrome-plated frame in the form of 4 legs or a skid (P).