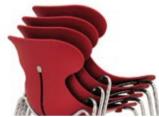

### Seat

Clearly profiled, made of durable and non-slip polypropylene. Easy to clean.

Stacking

Stackable for easy transport and storage.

Trolley

Practical trolley for transporting or storing at least 10 chairs. Fitted with wheels with a brake.