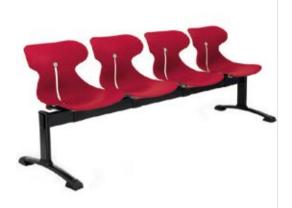

### Top

Practical, wooden top available in 2- and 3-person benches.

Bench

A bench on a black powder-coated steel structure. 2-, 3-, 4- and 5-person benches available.