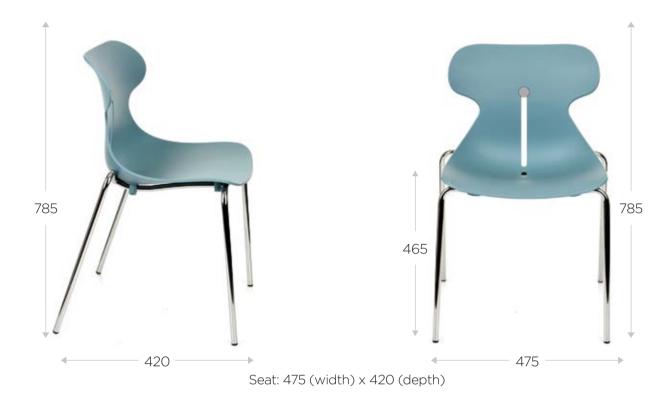

# Mariquita



www.pohodlnyinterier.cz info@pohodlnyinterier.cz



# Characteristics

### Seat

Clearly profiled, made of durable and non-slip polypropylene. Easy to clean.



Stacking

Stackable for easy transport and storage.



Trolley

Practical trolley for transporting or storing at least 10 chairs. Fitted with wheels with a brake.



# Barstool

Two heights - 78 and 88 cm. Stackable.





### Frame

Chrome-plated frame in the form of 4 legs or a skid (P).



### Top

Practical, wooden top available in 2- and 3-person benches.



Bench

A bench on a black powder-coated steel structure. 2-, 3-, 4- and 5-person benches available.



# Dimensions



## Packaging





### Guarantee

The product is subject to 2-year door-to-door guarantee for maximum customer satisfaction.

All dimensions in millimeters. The nominal dimension may be slightly different depending on the product configuration. The tolerance of dimensions between products of the same configuration is +/- 5 mm.