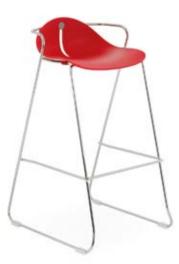

# Barstool

Two heights - 78 and 88 cm. Stackable.

### Frame

Chrome-plated frame in the form of 4 legs or a skid (P).