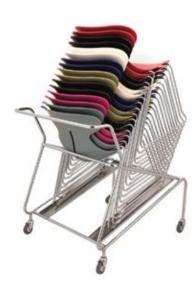

### Seat

Clearly profiled, made of durable and non-slip polypropylene. Easy to clean.

Stacking

Stackable for easy transport and storage.

Trolley

Practical trolley for transporting or storing at least 10 chairs. Fitted with wheels with a brake.