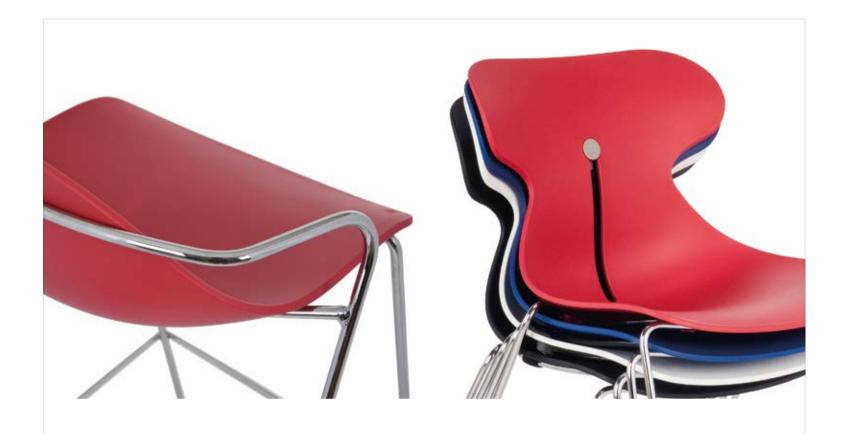

### Seat

Clearly profiled, made of durable and non-slip polypropylene. Easy to clean.

Stacking

Stackable for easy transport and storage.

Trolley

Practical trolley for transporting or storing at least 10 chairs. Fitted with wheels with a brake.

### Frame

Chrome-plated frame in the form of 4 legs or a skid (P).