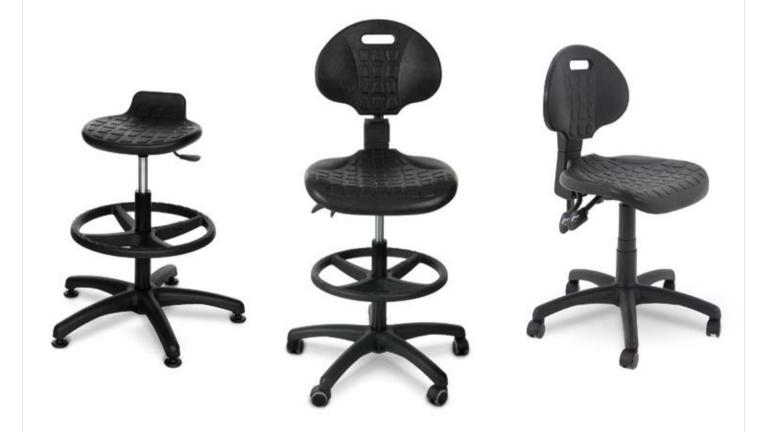

### Proxy mechanism

Backrest tilts relative to the seat, following the user's movements. The selected position can be locked. Adjustment of backrest height using a screw. Mechanism available in Lab and Lab RB models.

### Base

Black, nylon base is fitted with hard wheels as standard (Lab, Lab Stool) or glides (models with RB footrest).

### Seat

Distinguished by its ergonomic shape ensuring comfortable and healthy use in the workplace. Made of non-slip polyurethane, it is easy to clean.

The high quality of the materials used guarantees long and troublefree use.

**RB** footrest

Adjustable height. Provides easy foot support.

### Lab Stool

Specialized model dedicated to the medical and industrial sectors. A simple mechanism allowing to adjust the seat.