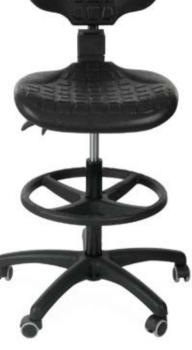

### Base

Black, nylon base is fitted with hard wheels as standard (Lab, Lab Stool) or glides (models with RB footrest).

**RB** footrest

Adjustable height. Provides easy foot support.

### Lab Stool

Specialized model dedicated to the medical and industrial sectors. A simple mechanism allowing to adjust the seat.