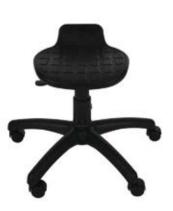

### Lab Stool

Specialized model dedicated to the medical and industrial sectors. A simple mechanism allowing to adjust the seat.