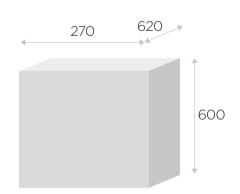

seat, following the user's movements. The selected position can be locked. Adjustment of backrest height using a screw. Mechanism available in Lab and Lab RB models.



### Base

Black, nylon base is fitted with hard wheels as standard (Lab, Lab Stool) or glides (models with RB footrest).







### Seat

Distinguished by its ergonomic shape ensuring comfortable and healthy use in the workplace. Made of non-slip polyurethane, it is easy to clean.





The high quality of the materials used guarantees long and troublefree use.



**RB** footrest

Adjustable height. Provides easy foot support.



### Lab Stool

Specialized model dedicated to the medical and industrial sectors. A simple mechanism allowing to adjust the seat.



## Dimensions



Seat: 460 (width) x 450 (depth)

### Packaging





### Guarantee

The product is subject to 3-year door-to-door guarantee for maximum customer satisfaction.

All dimensions in millimeters. The nominal dimension may be slightly different depending on the product configuration. The tolerance of dimensions between products of the same configuration is +/- 5 mm.