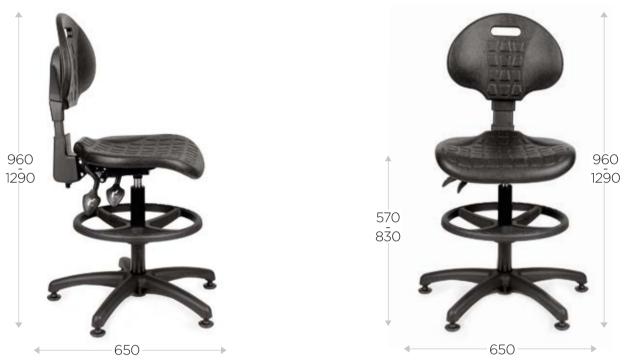

### Proxy mechanism

Backrest tilts relative to the seat, following the user's movements. The selected position can be locked. Adjustment of backrest height using a screw. Mechanism available in Lab and Lab RB models.

**RB** footrest

Adjustable height. Provides easy foot support.

## Dimensions

Seat: 460 (width) x 450 (depth)