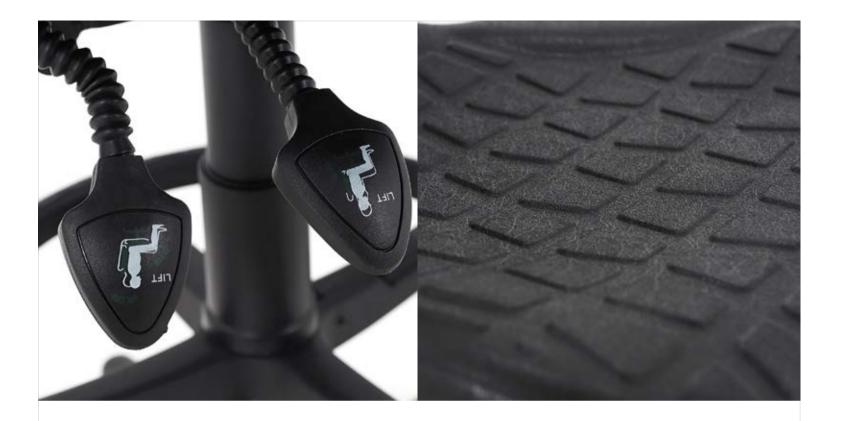

### Proxy mechanism

Backrest tilts relative to the seat, following the user's movements. The selected position can be locked. Adjustment of backrest height using a screw. Mechanism available in Lab and Lab RB models.

### Seat

Distinguished by its ergonomic shape ensuring comfortable and healthy use in the workplace. Made of non-slip polyurethane, it is easy to clean.

The high quality of the materials used guarantees long and troublefree use.