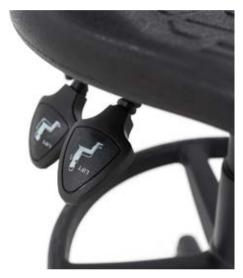

### Proxy mechanism

Backrest tilts relative to the seat, following the user's movements. The selected position can be locked. Adjustment of backrest height using a screw. Mechanism available in Lab and Lab RB models.