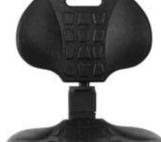

### Proxy mechanism

Backrest tilts relative to the seat, following the user's movements. The selected position can be locked. Adjustment of backrest height using a screw. Mechanism available in Lab and Lab RB models.

### Seat

Distinguished by its ergonomic shape ensuring comfortable and healthy use in the workplace. Made of non-slip polyurethane, it is easy to clean.

The high quality of the materials used guarantees long and troublefree use.