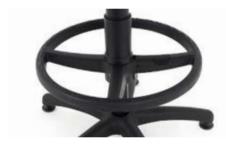

### Base

Black, nylon base is fitted with hard wheels as standard (Lab, Lab Stool) or glides (models with RB footrest).

**RB** footrest

Adjustable height. Provides easy foot support.