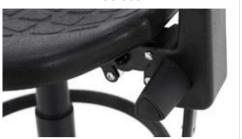

### Proxy mechanism

Backrest tilts relative to the seat, following the user's movements. The selected position can be locked. Adjustment of backrest height using a screw. Mechanism available in Lab and Lab RB models.