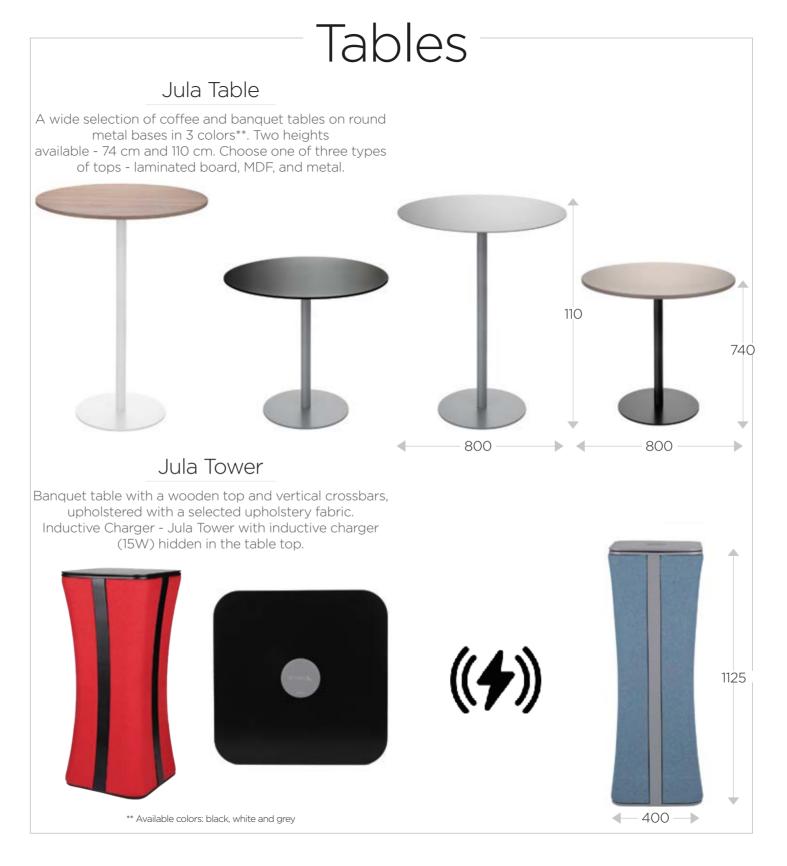

## Chairs Jula 4L Jula V Jula PB Metal frame in the form of a skid, available in 3 colors\*. Frame in the form of 4 metal legs, available in Round steel base, available in 3 colors\*. Jula HW Jula Auto-Return Base with the memory function of returning the seat to its original position. Wooden frame available in the selected color. Steel connector available in 3 colors\* Bucket seat Wide seat upholstered with a selected fabric. \* Available colors: black, white and chrome | \*\* Available colors: black, white and grey