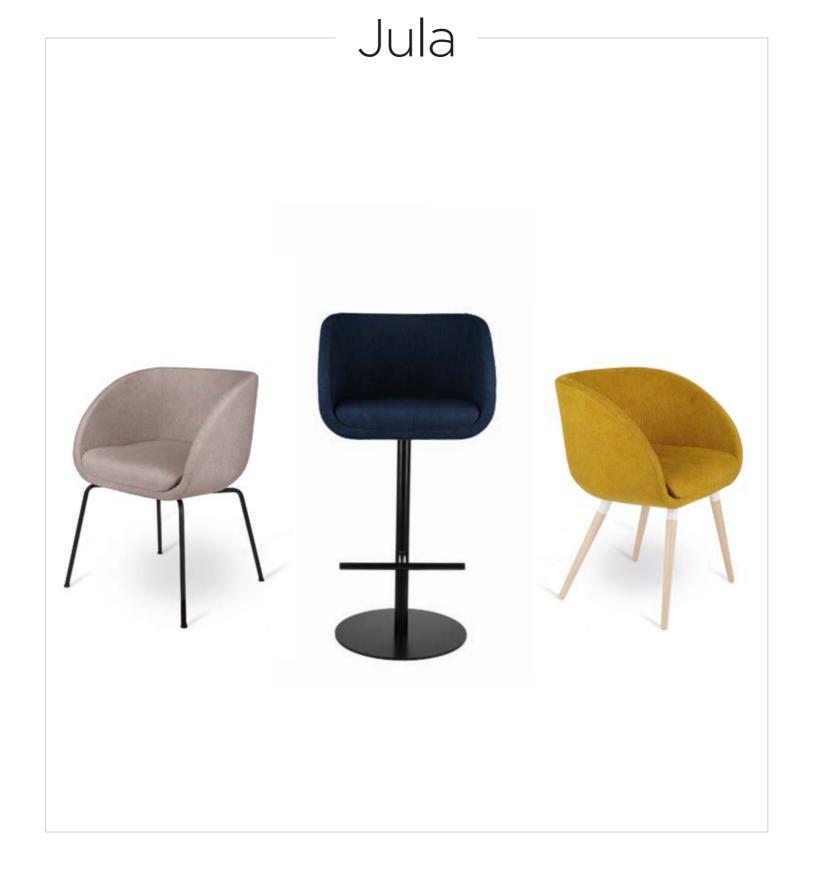

## Chairs Jula 4L Jula V Jula PB Metal frame in the form of a skid, available in 3 colors\*. Frame in the form of 4 metal legs, available in Round steel base, available in 3 colors\*. Jula HW Jula Auto-Return Base with the memory function of returning the seat to its original position. Wooden frame available in the selected color. Steel connector available in 3 colors\* Bucket seat Wide seat upholstered with a selected fabric. \* Available colors: black, white and chrome | \*\* Available colors: black, white and grey