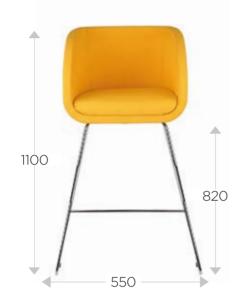

## Dimensions 760 - 550 -- 550 -760 — 550 – Seat: 440 (width) x 440 (depth) Packaging Guarantee The product is subject to 3-year 800 door-to-door guarantee for maximum customer satisfaction. All dimensions in millimeters. The nominal dimension may be slightly different depending on the product configuration. The tolerance of dimensions between products of the same configuration is +/- 5 mm.