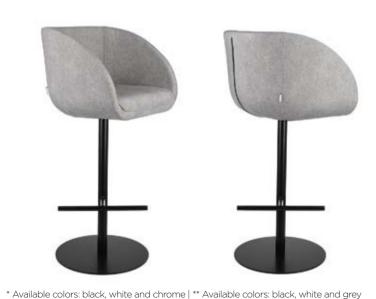

## Barstools

## Jula Barstool V

Metal frame in the form of a skid, available in 3 colors\*.

Jula Barstool PB

R ound steel base, available in 3 colors\*\*.