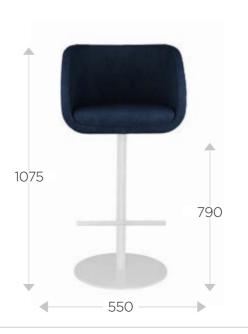

## Dimensions 760 - 550 -- 550 -760 — 550 – Seat: 440 (width) x 440 (depth) Packaging Guarantee The product is subject to 3-year 800 door-to-door guarantee for maximum customer satisfaction. All dimensions in millimeters. The nominal dimension may be slightly different depending on the product configuration. The tolerance of dimensions between products of the same configuration is +/- 5 mm.