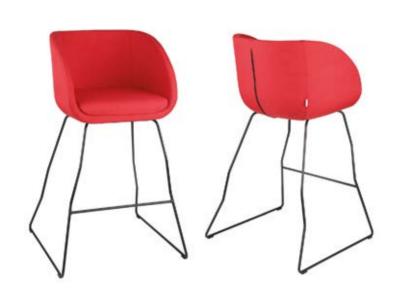

## Jula Barstool V

Metal frame in the form of a skid, available in 3 colors\*.

Jula Barstool PB

R ound steel base, available in 3 colors\*\*.