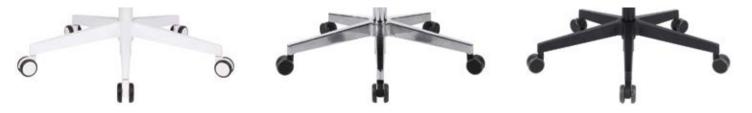

## **RB** footrest

Adjustable height. Provides easy foot support.

Depending on the version, the base comes in as many as 3 colors - black, white, and chrome. The standard chair is fitted with soft and silent wheels.