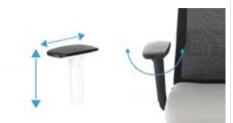

# Characteristics



Armrests R6

### Synchro Self SF2 mechanism

The backrest tilts in joint motion with the seat, and can be locked in any desired position. The resistance of the backrest automatically adjusts to the user's weight. The chair is equipped with the "Anti-Shock" function.



#### Headrest HD

Height-adjustable headrest upholstered with mesh.



# Lumbar profile

Provides optimal back support



## **RB** footrest

Adjustable height. Provides easy foot support.





Depending on the version, the base comes in as many as 3 colors - black, white, and chrome. The standard chair is fitted with soft and silent wheels.



#### Armrests R1

Adjustable armrest height. length, and soft pad angle.



### Synchro Self SF2 Plus mechanism

The backrest tilts in joint motion with the seat, and can be locked in any desired position. The resistance of the backrest automatically adjusts to the user's weight. Adjustable seat depth.





All dimensions in millimeters. The nominal dimension may be slightly different depending on the product configuration. The tolerance of dimensions between products of the same configuration is +/- 5 mm.

# Dimensions



Guarantee

The product is subject to 3-year door-to-door guarantee for maximum customer satisfaction.