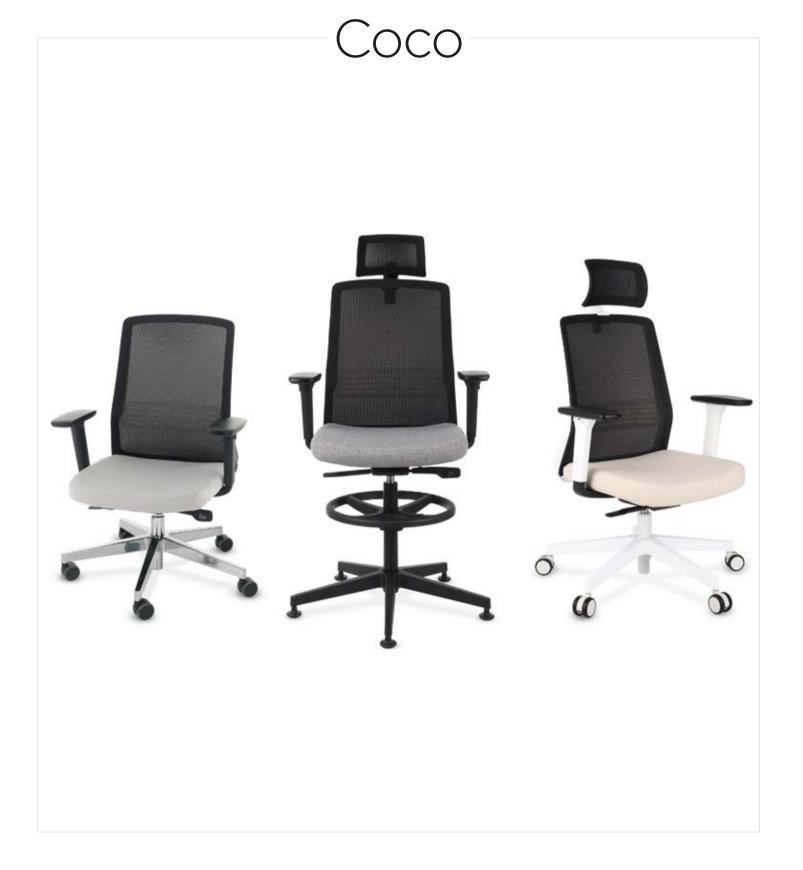

# Characteristics

Armrests R6

### Synchro Self SF2 mechanism

The backrest tilts in joint motion with the seat, and can be locked in any desired position. The resistance of the backrest automatically adjusts to the user's weight. The chair is equipped with the "Anti-Shock" function.

#### Headrest HD

Height-adjustable headrest upholstered with mesh.

# Lumbar profile

Provides optimal back support

## **RB** footrest

Adjustable height. Provides easy foot support.

Depending on the version, the base comes in as many as 3 colors - black, white, and chrome. The standard chair is fitted with soft and silent wheels.

#### Armrests R1

Adjustable armrest height. length, and soft pad angle.

### Synchro Self SF2 Plus mechanism

The backrest tilts in joint motion with the seat, and can be locked in any desired position. The resistance of the backrest automatically adjusts to the user's weight. Adjustable seat depth.