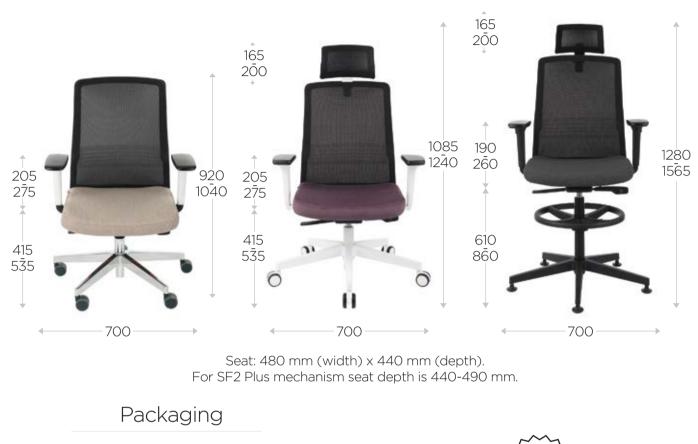

All dimensions in millimeters. The nominal dimension may be slightly different depending on the product configuration. The tolerance of dimensions between products of the same configuration is +/- 5 mm.

# Dimensions

Guarantee

The product is subject to 3-year door-to-door guarantee for maximum customer satisfaction.