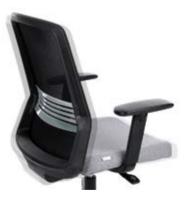

# Characteristics



Armrests R6

### Synchro Self SF2 mechanism

The backrest tilts in joint motion with the seat, and can be locked in any desired position. The resistance of the backrest automatically adjusts to the user's weight. The chair is equipped with the "Anti-Shock" function.



#### Headrest HD

Height-adjustable headrest upholstered with mesh.



# Lumbar profile

Provides optimal back support



## **RB** footrest

Adjustable height. Provides easy foot support.





Depending on the version, the base comes in as many as 3 colors - black, white, and chrome. The standard chair is fitted with soft and silent wheels.



#### Armrests R1

Adjustable armrest height. length, and soft pad angle.



### Synchro Self SF2 Plus mechanism

The backrest tilts in joint motion with the seat, and can be locked in any desired position. The resistance of the backrest automatically adjusts to the user's weight. Adjustable seat depth.





All dimensions in millimeters. The nominal dimension may be slightly different depending on the product configuration. The tolerance of dimens