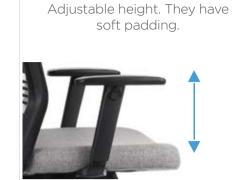

## **RB** footrest

Adjustable height. Provides easy foot support.

Depending on the version, the base comes in as many as 3 colors - black, white, and chrome. The standard chair is fitted with soft and silent wheels.