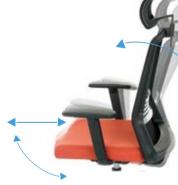

# Characteristics



Armrests R6

### Synchro Self SF2 mechanism

The backrest tilts in joint motion with the seat, and can be locked in any desired position. The resistance of the backrest automatically adjusts to the user's weight. The chair is equipped with the "Anti-Shock" function.



#### Headrest HD

Height-adjustable headrest upholstered with mesh.



# Lumbar profile

Provides optimal back support



## **RB** footrest

Adjustable height. Provides easy foot support.





Depending on the version, the base comes in as many as 3 colors - black, white, and chrome. The standard chair is fitted with soft and silent wheels.



#### Armrests R1

Adjustable armrest height. length, and soft pad angle.



### Synchro Self SF2 Plus mechanism

The backrest tilts in joint motion with the seat, and can be locked in any desired position. The resistance of the backrest automatically adjusts to the user's weight. Adjustable seat depth.





All dimensions in millimeters. The nominal dimension may be slightly different depending on the product configuration. The tolerance of dimensions between products of the same configuration is +/- 5 mm.

# Dimensions



Guarantee

The product is subject to 3-year door-to-door guarantee for maximum customer satisfaction.