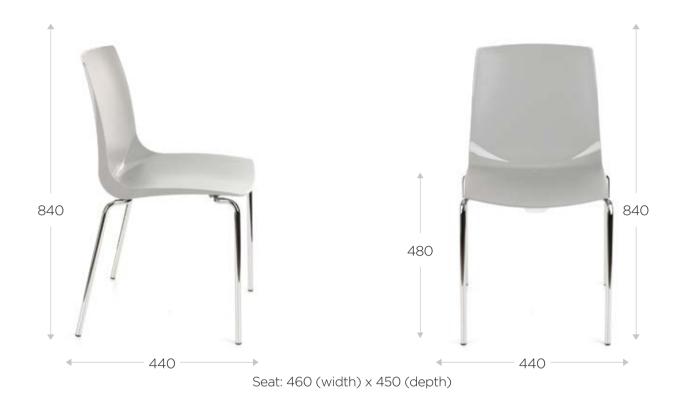

## Dimensions

#### Guarantee

The product is subject to 2-year door-to-door guarantee for maximum customer satisfaction.

All dimensions in millimeters. The nominal dimension may be slightly different depending on the product configuration. The tolerance of dimensions between products of the same configuration is +/- 5 mm.