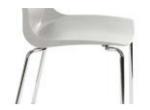

#### Frame

Chrome frame in the form of 4 legs.

Top

Practical, wooden top available in 2- and 3-person benches.