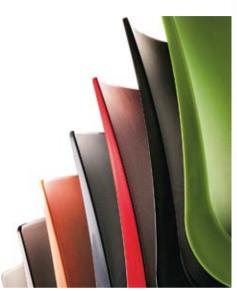

#### Seat

Made of durable polypropylene. Easy to clean. Red, White, Black, Blue, Sky Blue, Green, Orange.

Trolley

Practical trolley for transporting or storing at least 8 chairs. Fitted with wheels with a brake.