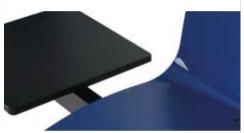

#### Frame

Chrome frame in the form of 4 legs.

Top

Practical, wooden top available in 2- and 3-person benches.