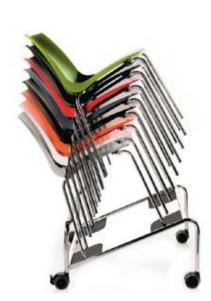

#### Seat

Made of durable polypropylene. Easy to clean. Red, White, Black, Blue, Sky Blue, Green, Orange.

Trolley

Practical trolley for transporting or storing at least 8 chairs. Fitted with wheels with a brake.