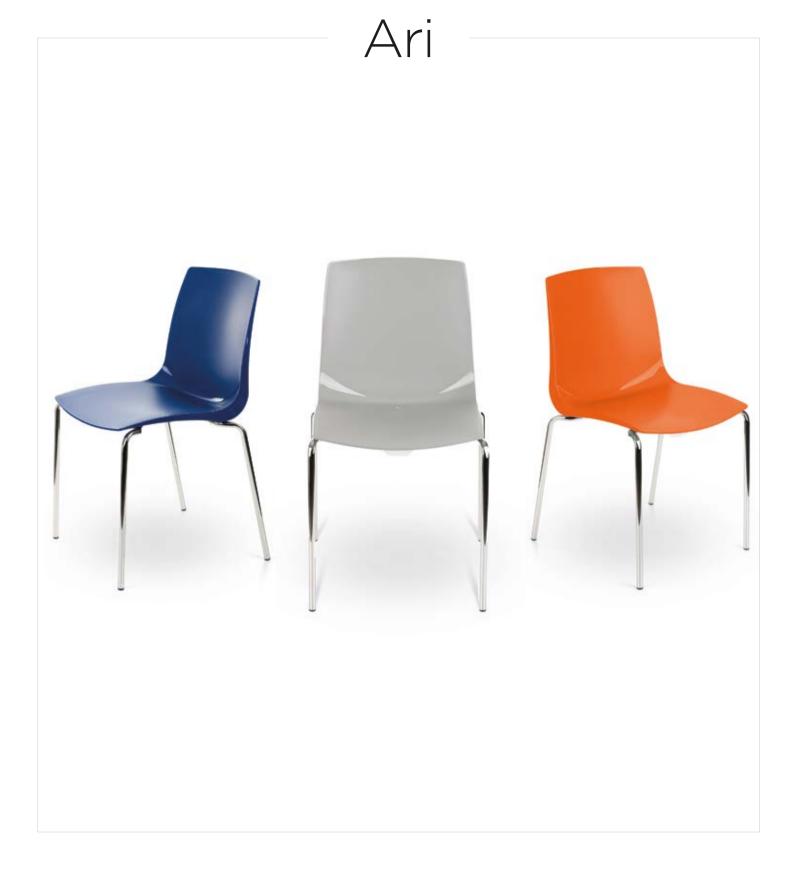

#### Seat

Made of durable polypropylene. Easy to clean. Red, White, Black, Blue, Sky Blue, Green, Orange.

Trolley

Practical trolley for transporting or storing at least 8 chairs. Fitted with wheels with a brake.

#### Frame

Chrome frame in the form of 4 legs.

Top

Practical, wooden top available in 2- and 3-person benches.