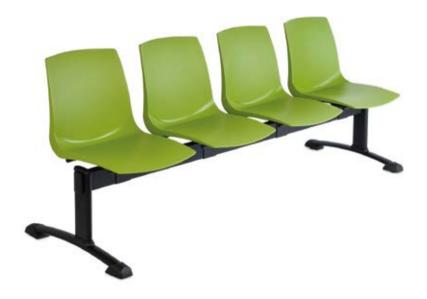

#### Bench

A bench on a black powder-coated steel structure. 2-, 3-, 4- and 5-person benches available.